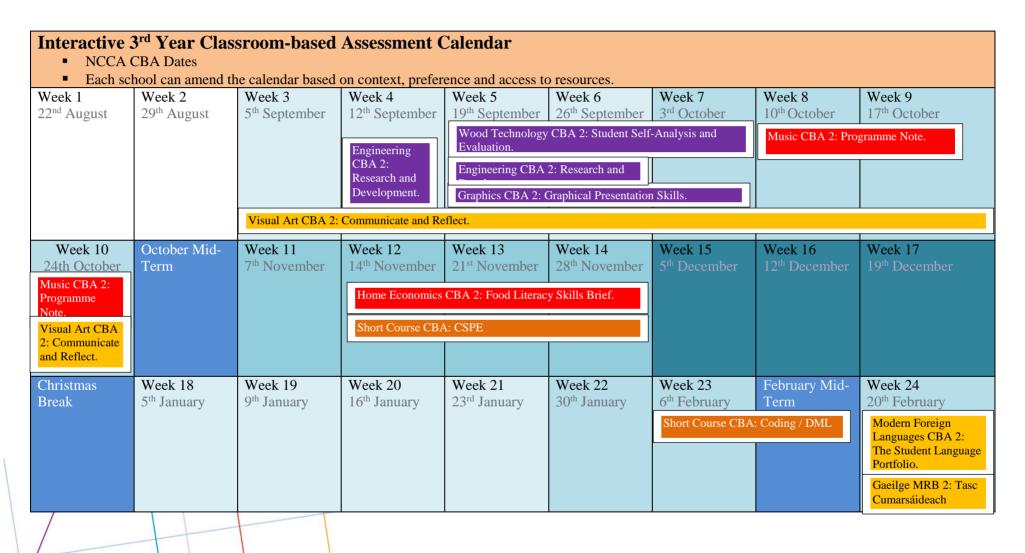

| Week 25 27 <sup>th</sup> February  Modern Foreign I The Student Lang  Gaeilge MRB 2: Cumarsáideach                                                                                              |  | Week 27<br>13 <sup>th</sup> March | Week 28<br>20 <sup>th</sup> March | Week 29<br>27 <sup>th</sup> March | Easter Break | Week 30<br>17 <sup>th</sup> April | Week 31<br>24 <sup>th</sup> April | Week 32<br>1st May |
|-------------------------------------------------------------------------------------------------------------------------------------------------------------------------------------------------|--|-----------------------------------|-----------------------------------|-----------------------------------|--------------|-----------------------------------|-----------------------------------|--------------------|
| Week 33 8th May  Week 35 22nd May  Student Voice and Learning Experience NCCA CBA Dates & Windows Access to Resources Collaborative Practice SLAR Meeting Dates  Short Course CBA: Coding / DML |  |                                   |                                   |                                   |              |                                   |                                   |                    |

Further information is available at NCCA Revised Arrangements for Completion of CBAs, published September 2022