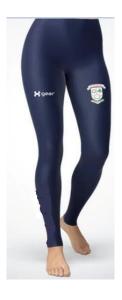

## PE Uniform:

See details below for **PE Uniform** which will be introduced from the beginning of the school year 2021/2022.

- School Tracksuit top: Crewneck or Quarter Zip options available.
- School Tracksuit Bottoms or Leggings options available.
- Optional T Shirt also available.

## PE Uniform:

Uniform Top – Round Neck or Quarter Zip options and optional T Shirt.

Uniform Bottom – Track Suit Bottom or Leggings options