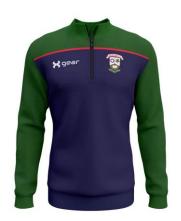

## PE Uniform:

See details below for **PE Uniform** which will be introduced from the beginning of the school year 2021/2022.

- School Tracksuit top: Crewneck or Quarter Zip options available.
- School Tracksuit Bottoms or Leggings options available.
- Optional T Shirt also available.

Runners for PE should be non-marking. Light runners such as Converse or Canvas shoes are not suitable as they are unsafe.

The PE Uniform is available to order online at the following website: <a href="www.xgear.ie/collections/borrisokane-community-college">www.xgear.ie/collections/borrisokane-community-college</a>

Please place your order as early as possible to ensure availability for the beginning of the school year. Orders will be available from the school for collection prior to school opening. Lead time is approximately 5 weeks.

## PE Uniform:

Uniform Top – Round Neck or Quarter Zip options and optional T Shirt.

Uniform Bottom – Track Suit Bottom or Leggings options