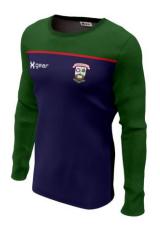

## PE Uniform:

See details below for **PE Uniform** which will be introduced from the beginning of the school year 2021/2022.

- School Tracksuit top: Crewneck or Quarter Zip options available.
- School Tracksuit Bottoms or Leggings options available.
- Optional T Shirt also available.

Runners for PE should be non-marking. Light runners such as Converse or Canvas shoes are not suitable as they are unsafe.

The PE Uniform is available to order online at the following website: <a href="www.xgear.ie/collections/borrisokane-community-college">www.xgear.ie/collections/borrisokane-community-college</a>

Please place your order as early as possible to ensure availability for the beginning of the school year. Orders will be available from the school for collection prior to school opening. Lead time is approximately 5 weeks.

## PE Uniform:

Uniform Top – Round Neck or Quarter Zip options and optional T Shirt.

Uniform Bottom – Track Suit Bottom or Leggings options