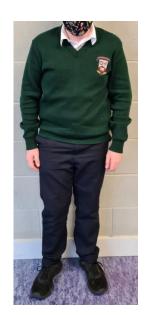

## **Borrisokane Community College School Uniform**

All students are expected to wear the school uniform at all times in school and when representing the school.

**Clothes** Blackwatch tartan skirt (Skirt must not be altered in length and worn below the knee.)

Navy uniform trousers – For girls the Hunter brand sold by shop below or equivalent uniform trousers. For boys plain navy school uniform trousers.

Fashion navy trousers will not be acceptable. (Further details available by checking the sample at the school).

Bottle green v-neck jumper with college crest.

White shirt (2).

Navy School Jacket with Crest.

Footwear: Black, Brown, Navy Shoes.

Black, Brown, Navy and Navy/Green Decks.

The only runners that can form part of the school uniform are complete black runners.

Canvas, Uggs, Vans or similar footwear are not allowed.

If wearing a T-Shirt inside the uniform shirt, if visible it must be white and have no collar.

**School Jacket:** The school jacket is available from Slatterys Nenagh only and is a navy jacket with the school crest. This is the only jacket that students will be allowed wear on school grounds. Other jackets will have to be taken off on arrival at the school and cannot be worn during the school day.

The school uniform above is available from Slatterys 68/70 Pearse Street Nenagh, Co. Tipperary.