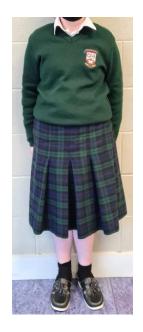

## **Borrisokane Community College School Uniform**

All students are expected to wear the school uniform at all times in school and when representing the school.

**Clothes** Blackwatch tartan skirt (Skirt must not be altered in length and worn below the knee.)

Navy uniform trousers – For girls the Hunter brand sold by shop below or equivalent uniform trousers. For boys plain navy school uniform trousers.

Fashion navy trousers will not be acceptable. (Further details available by checking the sample at the school).

Bottle green v-neck jumper with college crest.

White shirt (2).

Navy School Jacket with Crest.

Footwear: Black, Brown, Navy Shoes.

Black, Brown, Navy and Navy/Green Decks.

The only runners that can form part of the school uniform are complete black runners.

Canvas, Uggs, Vans or similar footwear are not allowed.

If wearing a T-Shirt inside the uniform shirt, if visible it must be white and have no collar.

**School Jacket:** The school jacket is available from Slatterys Nenagh only and is a navy jacket with the school crest. This is the only jacket that students will be allowed wear on school grounds. Other jackets will have to be taken off on arrival at the school and cannot be worn during the school day.

The school uniform above is available from Slatterys 68/70 Pearse Street Nenagh, Co. Tipperary.