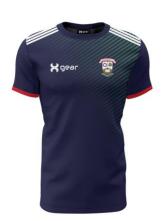

## PE Uniform:

See details below for **PE Uniform** which will be introduced from the beginning of the school year 2021/2022.

- School Tracksuit top: Crewneck or Quarter Zip options available.
- School Tracksuit Bottoms or Leggings options available.
- Optional T Shirt also available.

## PE Uniform:

Uniform Top – Round Neck or Quarter Zip options and optional T Shirt.

Uniform Bottom – Track Suit Bottom or Leggings options