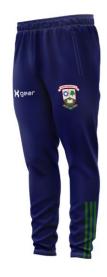

## PE Uniform:

See details below for **PE Uniform** which will be introduced from the beginning of the school year 2021/2022.

- School Tracksuit top: Crewneck or Quarter Zip options available.
- School Tracksuit Bottoms or Leggings options available.
- Optional T Shirt also available.

## PE Uniform:

Uniform Top – Round Neck or Quarter Zip options and optional T Shirt.

Uniform Bottom – Track Suit Bottom or Leggings options